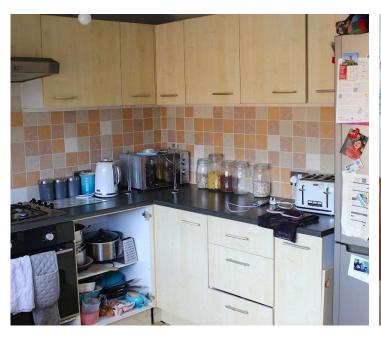

Kitchen/Dining Room: 14'8" x 9'11"

Spacious kitchen/dining room comprising; range of wall and base units with rolled work surface over, stainless steel sink unit with mixer tap and drainer. Tiled splash backs. Stainless steel electric oven, stainless steel gas hob, stainless steel extractor fan unit over. Space for fridge/freezer and plumbed for washing machine. Under stairs storage cupboard. uPVC double glazed door leading to rear garden. Two uPVC double glazed windows to rear elevation.