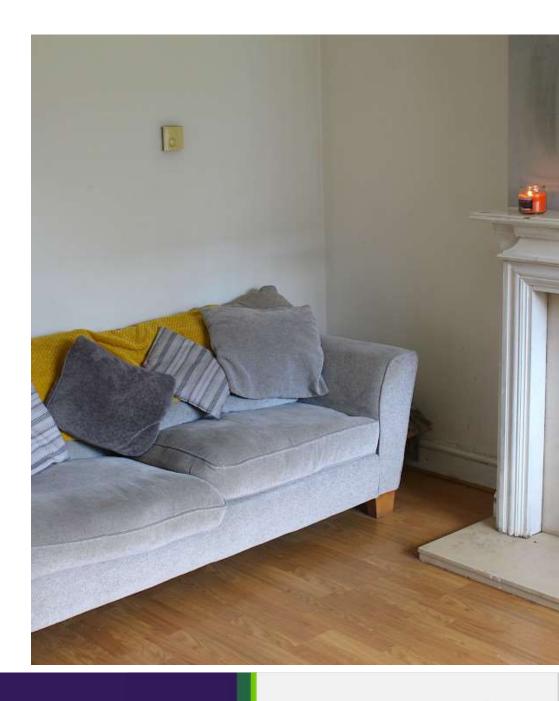

## Mid-terraced property

Accommodation Entrance: uPVC double glazed front door with glazed panel insets.

Hallway: Tiled floor, tongue and groove panelling to dado rail. Sunken spotlights to ceiling.

Lounge: 14'8" x 14'3", uPVC double glazed window to front elevation. Feature fireplace with wooden surround housing gas fire. Laminate flooring, television and telephone points. Radiator Stairs to first floor.