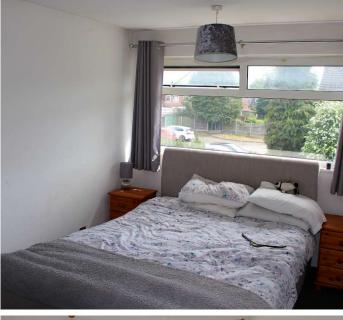

First Floor Landing: Stairs rising to part galleried landing.
Access to loft.

Bedroom One: 13'10" excl wardrobes x 8'6", uPVC double glazed window to front elevation. Inset wardrobes. Radiator.

Bedroom Two: 9'3" x 8'3", uPVC double glazed window to rear elevation. Radiator.
Bedroom Three: 10'8" max x 5'11" max, uPVC double glazed window to front elevation.
Radiator and stair bulk with cupboard over.