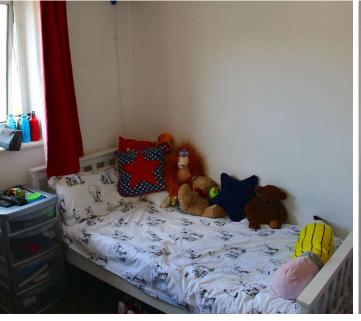

First Floor Landing: Stairs rising to part galleried landing.
Access to loft.

Bedroom One: 13'10" excl wardrobes x 8'6", uPVC double glazed window to front elevation. Inset wardrobes. Radiator.

Bedroom Two: 9'3" x 8'3", uPVC double glazed window to rear elevation. Radiator.
Bedroom Three: 10'8" max x 5'11" max, uPVC double glazed window to front elevation.
Radiator and stair bulk with cupboard over.