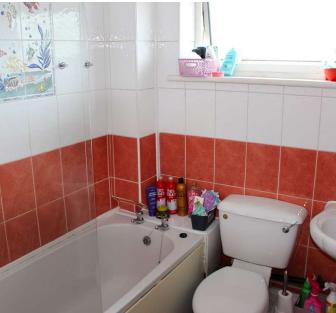

Bathroom: 6'2" x 6'1"
Three-piece bathroom suite comprising; panelled bath with gold effect taps and shower over, pedestal hand washbasin with gold effect taps, low level WC. Tiled walls, radiator. uPVC double glazed window to rear elevation.