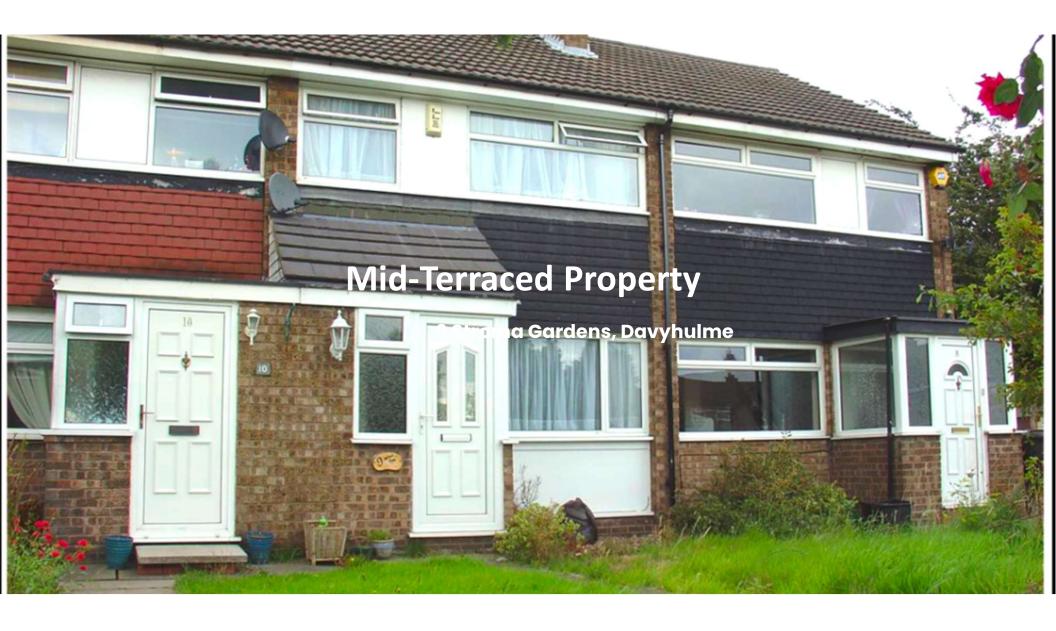

## Mid-terraced property

Accommodation Entrance: uPVC double glazed front door with glazed panel insets.

Hallway: Tiled floor, tongue and groove panelling to dado rail. Sunken spotlights to ceiling.

Lounge: 14'8" x 14'3", uPVC double glazed window to front elevation. Feature fireplace with wooden surround housing gas fire. Laminate flooring, television and telephone points. Radiator Stairs to first floor.

## £ 235,000

**Address: 9 Stroma Gardens** 

City: Davyhulme

**Area: Greater Manchester** 

**Country: UK** 

Property Id: 20320

Property Size: 68 m2

Bedrooms: 3