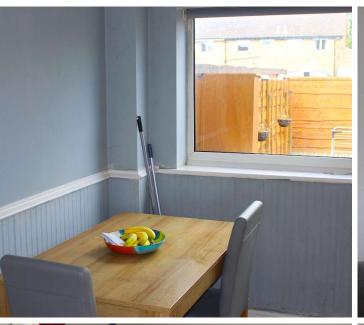

Kitchen/Dining Room: 14'8" x 9'11"

Spacious kitchen/dining room comprising; range of wall and base units with rolled work surface over, stainless steel sink unit with mixer tap and drainer. Tiled splash backs. Stainless steel electric oven, stainless steel gas hob, stainless steel extractor fan unit over. Space for fridge/freezer and plumbed for washing machine. Under stairs storage cupboard. uPVC double glazed door leading to rear garden. Two uPVC double glazed windows to rear elevation.