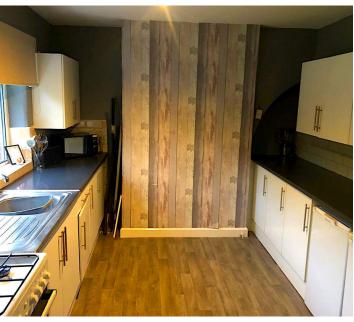

Kitchen/Dining Room: 15'5 " x 10'7" Well-presented generously sized kitchen/dining room comprising; range of fitted wall and base units with tiled work surface over. stainless steel sink unit with mixer tap and drainer. Space for cooker, fridge and freezer. Plumbing for washing machine. Wall mounted gas Combi boiler, fitted gas fire into chimney breast. Laminate flooring, under stairs storage cupboard, double radiator, uPVC double glazed window to rear elevation and uPVC double glazed door leading to rear garden.