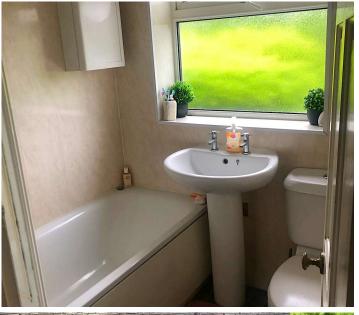

Bedroom Three: 9'6" x 6'1", uPVC double glazed window to front elevation. Double radiator. Stair bulk with storage cupboard over.

Bathroom: 5'8" x 5'8"
Panelled bath with chrome effect
mixer tap and fitted overhead
shower, pedestal hand washbasin
with chrome effect taps, low level
W.C. Fully tiled walls, double
radiator and uPVC double glazed
window to rear elevation.