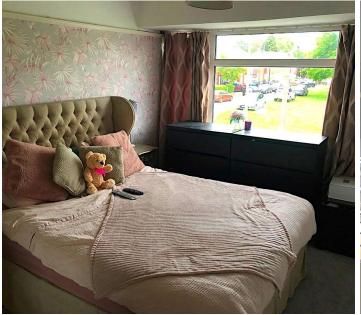

Bedroom One: 13'0" x 9'11" uPVC double glazed half bay window to front elevation, picture rail to walls, double radiator and telephone point.

Bedroom Two: 10'10" x 9'3", uPVC double glazed window to rear elevation, picture rail to walls and double radiator.