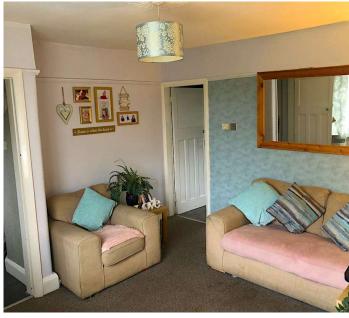

## Quasi Semi-detached property

Entrance: uPVC double glazed front door with glazed panel insets.

Lounge: 13'1" x 12'5", uPVC double glazed half bay window to front elevation, feature fireplace with fitted gas fire, wooden surround and mantle. Picture rail to walls, laminate flooring, double radiator, telephone and television point.