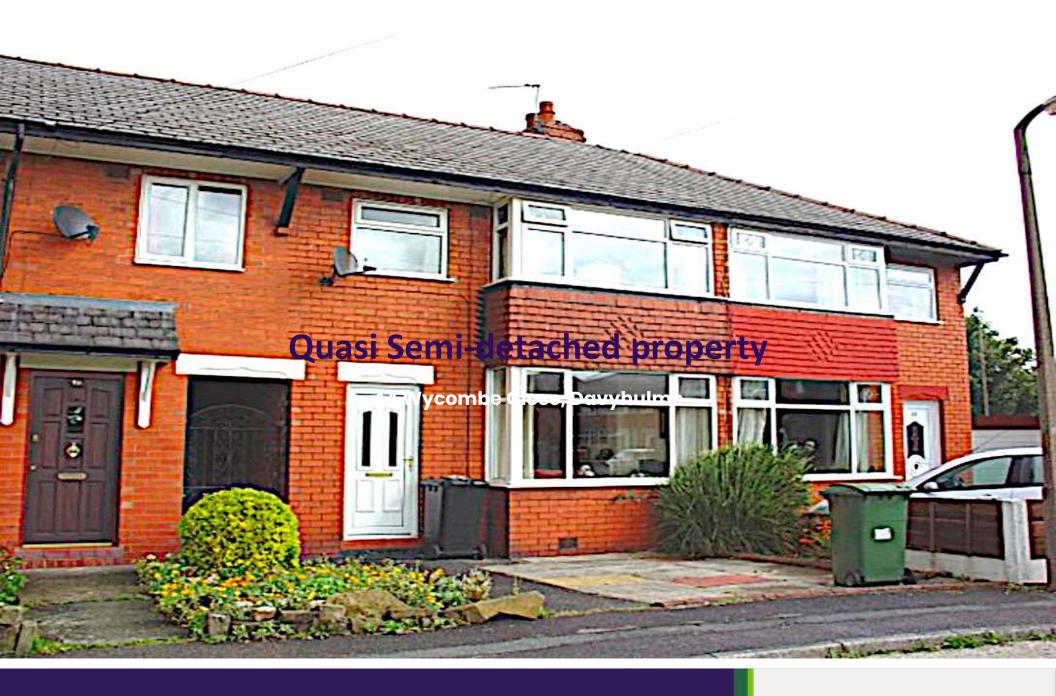

## Quasi Semi-detached property

Entrance: uPVC double glazed front door with glazed panel insets.

Lounge: 13'1" x 12'5", uPVC double glazed half bay window to front elevation, feature fireplace with fitted gas fire, wooden surround and mantle. Picture rail to walls, laminate flooring, double radiator, telephone and television point.

## € 265,000

Address: 44 Wycombe Close

City: Greater Manchester

Area: Davyhulme

**Country: UK** 

Property Id: 20330

Bedrooms: 3

Bathrooms: 1