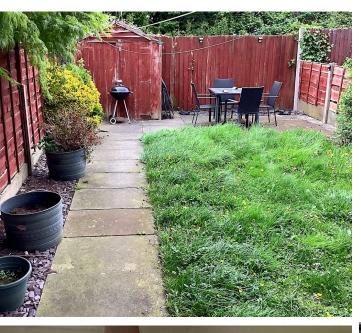

Outside Front: Well presented with paved driveway,Pathway to front door and wrought iron gate to side passageway. Enclosed rear garden with paved patio.