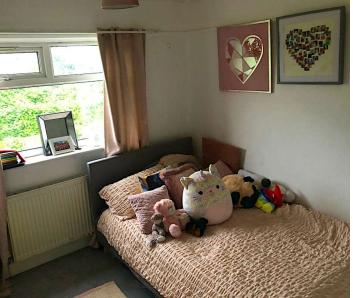

Bedroom One: 13'0" x 9'11" uPVC double glazed half bay window to front elevation, picture rail to walls, double radiator and telephone point.

Bedroom Two: 10'10" x 9'3", uPVC double glazed window to rear elevation, picture rail to walls and double radiator.

Bedroom Three: 9'6" x 6'1", uPVC double glazed window to front elevation. Double radiator. Stair bulk with storage cupboard over.

Bathroom: 5'8" x 5'8"
Panelled bath with chrome effect
mixer tap and fitted overhead
shower, pedestal hand washbasin
with chrome effect taps, low level
W.C. Fully tiled walls, double
radiator and uPVC double glazed
window to rear elevation.