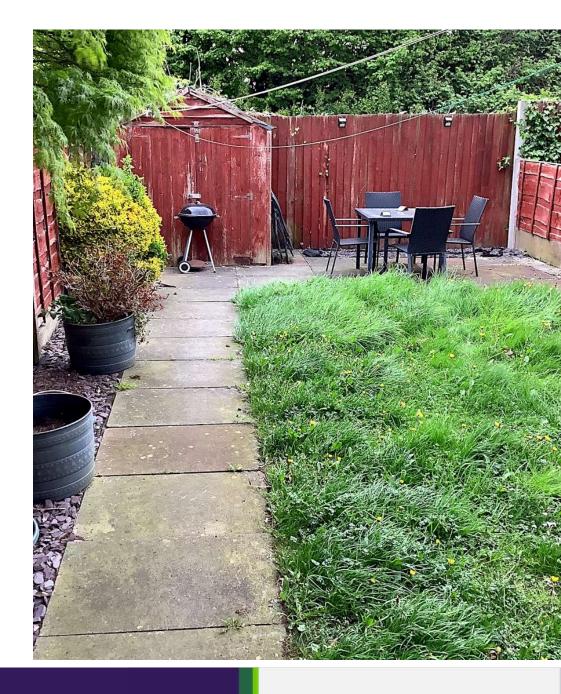

Outside Front: Well presented with paved driveway,Pathway to front door and wrought iron gate to side passageway. Enclosed rear garden with paved patio.