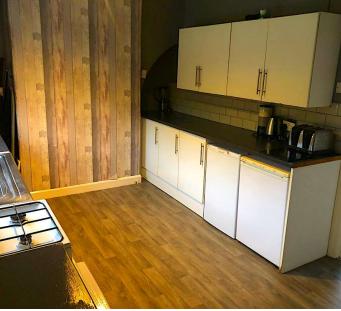

Kitchen/Dining Room: 15'5 " x 10'7" Well-presented generously sized kitchen/dining room comprising; range of fitted wall and base units with tiled work surface over. stainless steel sink unit with mixer tap and drainer. Space for cooker, fridge and freezer. Plumbing for washing machine. Wall mounted gas Combi boiler, fitted gas fire into chimney breast. Laminate flooring, under stairs storage cupboard, double radiator, uPVC double glazed window to rear elevation and uPVC double glazed door leading to rear garden.