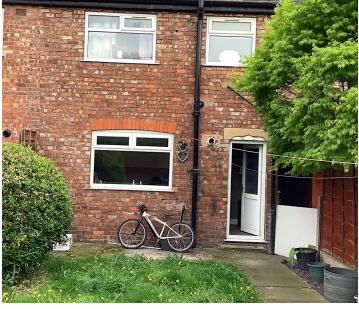

Outside Front: Well presented with paved driveway,Pathway to front door and wrought iron gate to side passageway. Enclosed rear garden with paved patio.