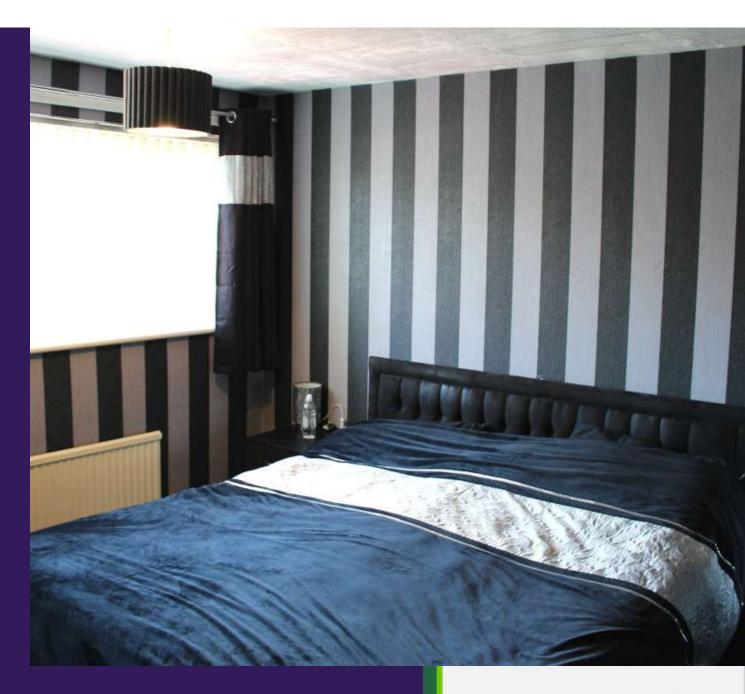

Bedroom One 10'5" max. (excluding doorway) x 13'2" max., uPVC double glazed window to front, single radiator.

Bedroom Two 11'9" max. x 9'11" max., uPVC double glazed window to rear, single radiator.

Bedroom Three 8'9" max. x 7'6", uPVC double glazed window to front, single radiator, wall mounted 'Ferroli' combi boiler.