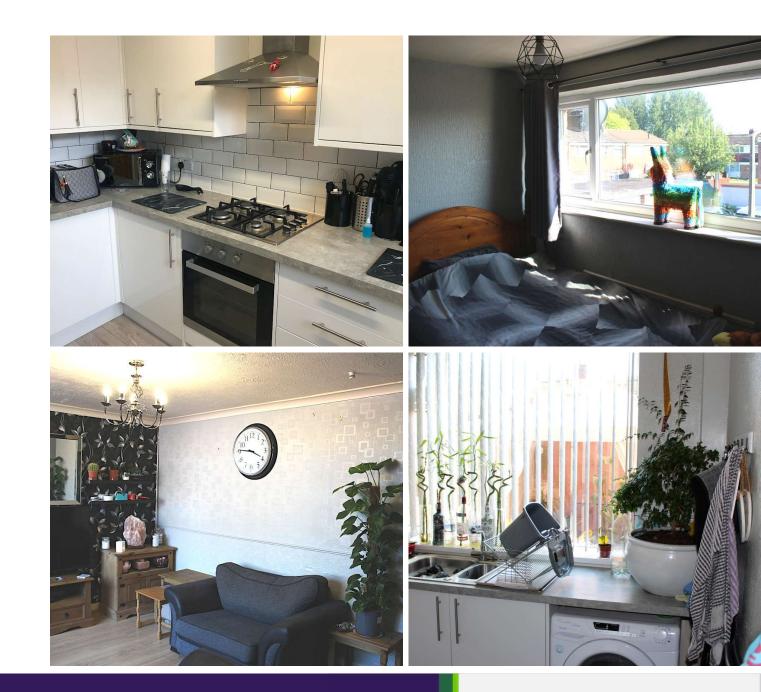

Dining Room 9'9" x 9'4", uPVC double glazed window to rear, uPVC door to rear garden. Under stairs storage cupboard, single radiator, dado rail.

Kitchen 11'2" max. x 8'0" max., uPVC double glazed window to rear. Range wall and base units with rolled work surface, integrated electric oven, electric hob with extractor hood over, stainless steel sink. Tiled splash backs. First Floor Landing: Loft access, built in storage cupboard.

Bedroom One 10'5" max. (excluding doorway) x 13'2" max., uPVC double glazed window to front, single radiator.

Bedroom Two 11'9" max. x 9'11" max., uPVC double glazed window to rear, single radiator.

Bedroom Three 8'9" max. x 7'6", uPVC double glazed window to front, single radiator, wall mounted 'Ferroli' combi boiler.