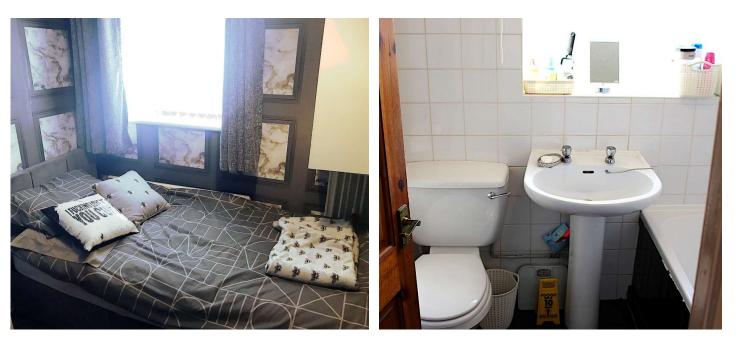

Bedroom One 10'5" max. (excluding doorway) x 13'2" max., uPVC double glazed window to front, single radiator.

Bedroom Two 11'9" max. x 9'11" max., uPVC double glazed window to rear, single radiator.

Bedroom Three 8'9" max. x 7'6", uPVC double glazed window to front, single radiator, wall mounted 'Ferroli' combi boiler.

Bathroom: uPVC double glazed window to rear, tiled walls. Low level W.C., pedestal hand washbasin, bath with mixer taps and shower hose.

Outside Front: To the front is an enclosed garden with borders. Outside Rear: Double Car driveway.