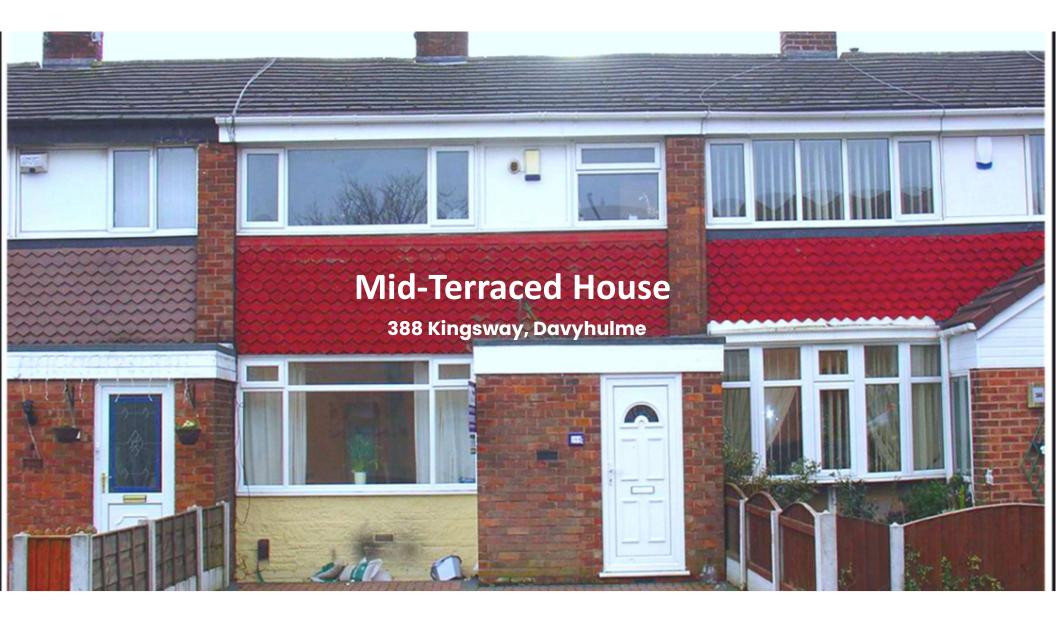

## **Mid-Terraced house**

Mid-terraced house offering good sized accommodation comprising three bedrooms, family bathroom, lounge, dining room and wellpresented kitchen. The property also benefits from a gas central heating system, double glazing, front and rear garden areas. Partly furnished.

## £ 265,000

Address: 388 Kingsway City: Davyhulme Area: Greater Manchester Country: UK

Property Id: 20339