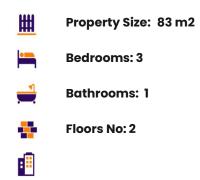

## **Mid-Terraced house**

Mid-terraced house offering good sized accommodation comprising three bedrooms, family bathroom, lounge, dining room and wellpresented kitchen. The property also benefits from a gas central heating system, double glazing, front and rear garden areas. Partly furnished.