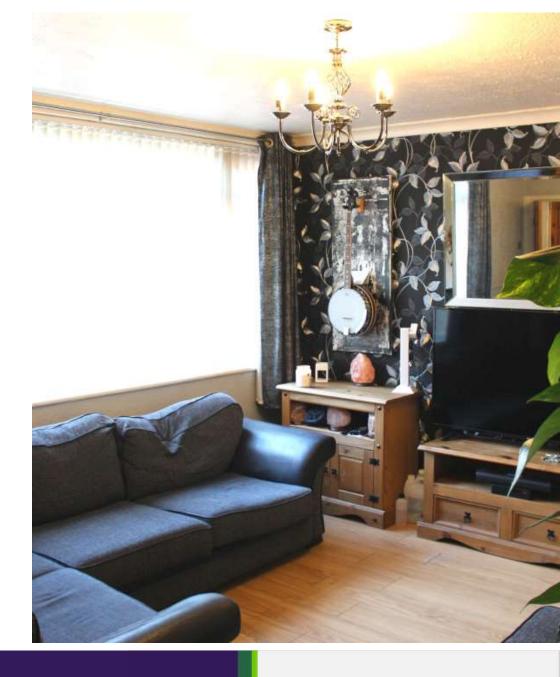

#### Accommodation:

Porch: Entrance uPVC front door with double glazed inset, uPVC double glazed window panel to side. Gas and electric meters

Hallway: Single radiator, stairs to first floor, double doors into: Lounge 15'1" max. x 11'9", uPVC double glazed window to front, single radiator, dado rail. Fire surround with tiled inset and hearth.