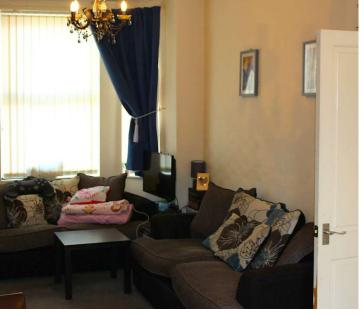

Entrance: Wooden door with glazed panel inset and wooden framed window above.

Hallway: Stairs rising to first floor part galleried landing, decorative coving and corbels to ceiling.
Laminate flooring. Radiator.
Cupboard housing gas meter.
Lounge 12'7" x 10'6"max
Spacious through room with a uPVC double glazed bay window to front elevation. Coving to ceiling. Laminate flooring. Radiator. Television point and telephone point. Archway through to;

Dining Room 11'11" x 11'4", uPVC double glazed window to rear elevation. Laminate flooring. Radiator. Under stairs storage cupboard.

Kitchen 9'4" x 8'0"

Modern kitchen with a range of wall and base units with rolled work surface over comprising; stainless steel sink unit with chrome mixer tap and drainer, tiled splash backs, integrated stainless steel electric oven with stainless steel gas hob and extractor hood over, plumbed for washing machine, space for fridge. Laminate flooring. Radiator. uPVC double glazed window to rear elevation. uPVC double glazed door with glazed panel, inset leading to rear garden.