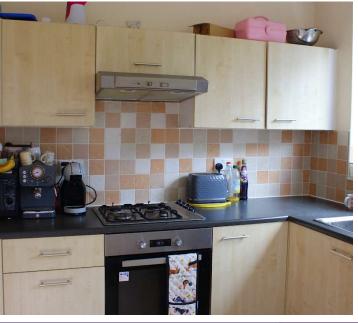

Dining Room 11'11" x 11'4", uPVC double glazed window to rear elevation. Laminate flooring. Radiator. Under stairs storage cupboard.

Kitchen 9'4" x 8'0"

Modern kitchen with a range of wall and base units with rolled work surface over comprising; stainless steel sink unit with chrome mixer tap and drainer, tiled splash backs, integrated stainless steel electric oven with stainless steel gas hob and extractor hood over, plumbed for washing machine, space for fridge. Laminate flooring. Radiator. uPVC double glazed window to rear elevation. uPVC double glazed door with glazed panel, inset leading to rear garden.