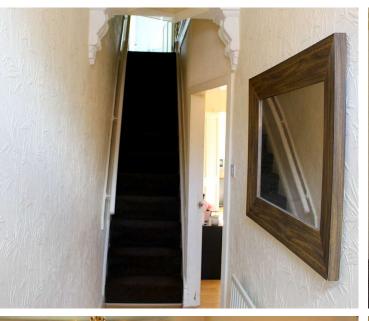

Entrance: Wooden door with glazed panel inset and wooden framed window above.

Hallway: Stairs rising to first floor part galleried landing, decorative coving and corbels to ceiling.
Laminate flooring. Radiator.
Cupboard housing gas meter.
Lounge 12'7" x 10'6"max
Spacious through room with a uPVC double glazed bay window to front elevation. Coving to ceiling. Laminate flooring. Radiator. Television point and telephone point. Archway through to;