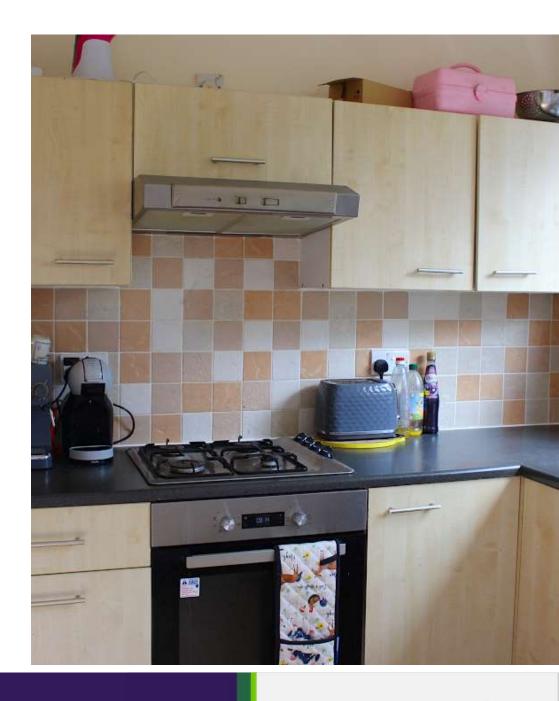

Dining Room 11'11" x 11'4", uPVC double glazed window to rear elevation. Laminate flooring. Radiator. Under stairs storage cupboard.

Kitchen 9'4" x 8'0"

Modern kitchen with a range of wall and base units with rolled work surface over comprising; stainless steel sink unit with chrome mixer tap and drainer, tiled splash backs, integrated stainless steel electric oven with stainless steel gas hob and extractor hood over, plumbed for washing machine, space for fridge. Laminate flooring. Radiator. uPVC double glazed window to rear elevation. uPVC double glazed door with glazed panel, inset leading to rear garden.