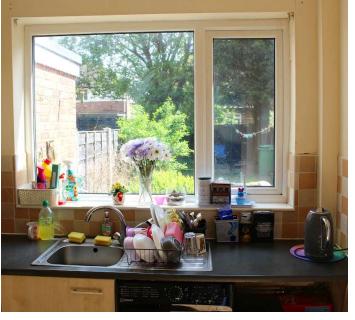

Dining Room 11'11" x 11'4", uPVC double glazed window to rear elevation. Laminate flooring. Radiator. Under stairs storage cupboard.

Kitchen 9'4" x 8'0"

Modern kitchen with a range of wall and base units with rolled work surface over comprising; stainless steel sink unit with chrome mixer tap and drainer, tiled splash backs, integrated stainless steel electric oven with stainless steel gas hob and extractor hood over, plumbed for washing machine, space for fridge. Laminate flooring. Radiator. uPVC double glazed window to rear elevation. uPVC double glazed door with glazed panel, inset leading to rear garden.