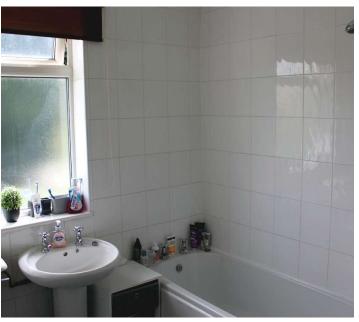

Bedroom One 14'3" x 10'1"

Bedroom One 14'3" x 10'1"

Bathroom 8'10" x 8'0"

Outside Front Dwarf walled garden with wrought iron gate. Pathway leading to front entrance.

Outside Rear Enclosed rear garden, which is mostly laid to lawn with borders for mature shrubs, trees and flowerbeds. Paved seating area. Pathway leading to garden shed and wooden gate providing access to rear passageway. Brick built barbeque. Outdoor water tap.