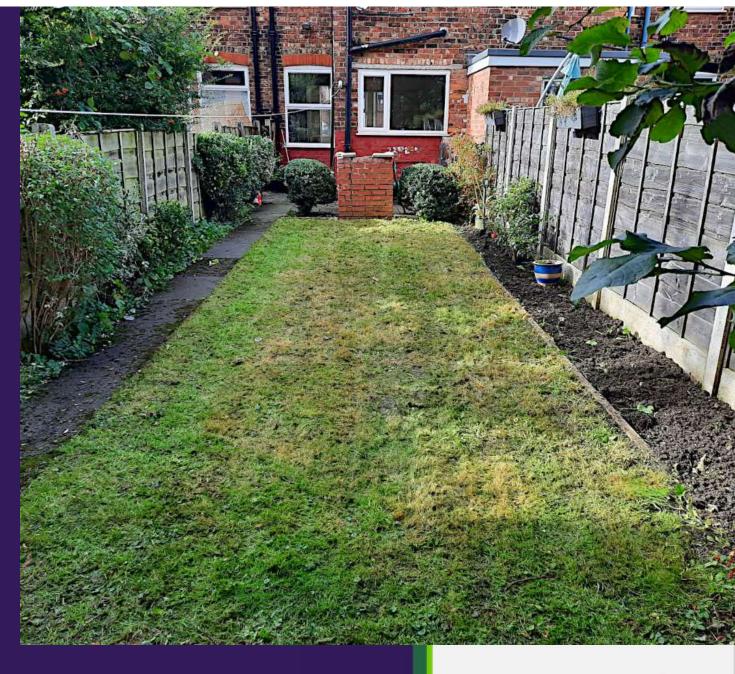

Bedroom One 14'3" x 10'1"

Bedroom One 14'3" x 10'1"

Bathroom 8'10" x 8'0"

Outside Front Dwarf walled garden with wrought iron gate. Pathway leading to front entrance.

Outside Rear Enclosed rear garden, which is mostly laid to lawn with borders for mature shrubs, trees and flowerbeds. Paved seating area. Pathway leading to garden shed and wooden gate providing access to rear passageway. Brick built barbeque. Outdoor water tap.