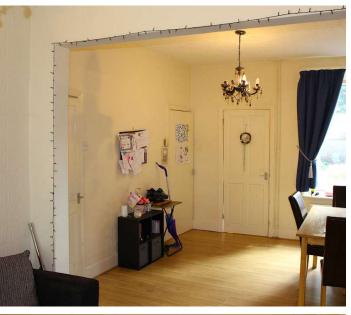

Entrance: Wooden door with glazed panel inset and wooden framed window above.

Hallway: Stairs rising to first floor part galleried landing, decorative coving and corbels to ceiling.
Laminate flooring. Radiator.
Cupboard housing gas meter.
Lounge 12'7" x 10'6"max
Spacious through room with a uPVC double glazed bay window to front elevation. Coving to ceiling. Laminate flooring. Radiator. Television point and telephone point. Archway through to;

Dining Room 11'11" x 11'4", uPVC double glazed window to rear elevation. Laminate flooring. Radiator. Under stairs storage cupboard.

Kitchen 9'4" x 8'0"

Modern kitchen with a range of wall and base units with rolled work surface over comprising; stainless steel sink unit with chrome mixer tap and drainer, tiled splash backs, integrated stainless steel electric oven with stainless steel gas hob and extractor hood over, plumbed for washing machine, space for fridge. Laminate flooring. Radiator. uPVC double glazed window to rear elevation. uPVC double glazed door with glazed panel, inset leading to rear garden.